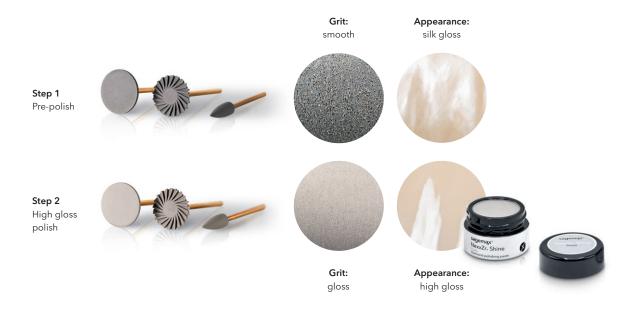

The dimensionally stable, diamondinfused rubber polishers convince users with their easy and efficient application. Additionally, they have a long service life and provide a true-to-nature lustre. NexxZr Shine creates a homogeneous surface with both monolithic and partially veneered restorations. There are three coordinated shapes for the optimum polishing of the different structures: Turn 18, Twist 17 and Tip 5. The shapes are available in the grits smooth (Step 1, prepolishing) and gloss (Step 2, high-gloss polishing). The universally usable diamond polishing paste NexxZr Shine Paste completes the assortment. It removes microscratches and leaves a smooth-as-glass surface with a high gloss.

## Two-step diamond polishing system Easy and efficient application on all ceramic materials

# Dimensionally stable, diamond-infused rubber polishers True-to-nature lustre with a long service life

# Three coordinated shapes and a paste Optimum polishing results, irrespective of structure and surface