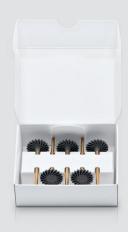

## Delivery forms

Kit

### NexxZr Shine Polishing Kit

Turn 18 smooth / 1pcs. Turn 18 gloss / 1pcs. Twist 17 smooth / 2pcs. Twist 17 gloss / 2pcs. Tip 5 smooth / 2pcs. Tip 5 gloss / 2pcs.

### Refill

NexxZr Shine Turn 18 smooth / 5pcs. NexxZr Shine Turn 18 gloss / 5pcs. NexxZr Shine Twist 17 smooth / 5pcs. NexxZr Shine Twist 17 gloss / 5pcs. NexxZr Shine Tip 5 smooth / 5pcs. NexxZr Shine Tip 5 gloss / 5pcs. NexxZr Shine Paste 20 g / 1pcs.