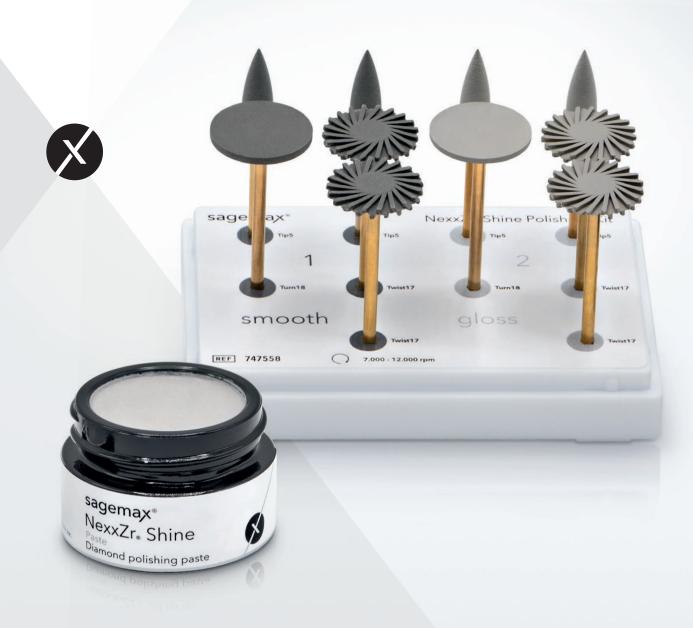

## NexxZr<sub>®</sub> Shine

NexxZr. Shine is a two-step diamond polishing system for the effective polishing of dental ceramics, e.g. zirconium oxide, aluminium oxide, lithium disilicate or glass ceramic.

The dimensionally stable, diamondinfused rubber polishers convince users with their easy and efficient application. Additionally, they have a long service life and provide a true-to-nature lustre. NexxZr Shine creates a homogeneous surface with both monolithic and partially veneered restorations. There are three coordinated shapes for the optimum polishing of the different structures: Turn 18, Twist 17 and Tip 5. The shapes are available in the grits smooth (Step 1, prepolishing) and gloss (Step 2, high-gloss polishing). The universally usable diamond polishing paste NexxZr Shine Paste completes the assortment. It removes microscratches and leaves a smooth-as-glass surface with a high gloss.

## Technical data

**Type** Two-step diamond polishing system

Material
Diamond
infused rubber
polishers

**Grits** smooth, gloss

Suitable for all ceramics

3 molds, 1 paste Turn 18, Twist 17, Tip 5, Paste

### NexxZr Shine Polishing Kit

Turn 18 smooth / 1pcs. Turn 18 gloss / 1pcs. Twist 17 smooth / 2pcs. Twist 17 gloss / 2pcs. Tip 5 smooth / 2pcs. Tip 5 gloss / 2pcs.