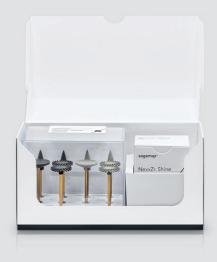

## Delivery forms

Kit

#### NexxZr Shine Starter Kit

Turn 18 smooth / 1pcs. Turn 18 gloss / 1pcs. Twist 17 smooth / 2pcs. Twist 17 gloss / 2pcs. Tip 5 smooth / 2pcs. Tip 5 gloss / 2pcs. Paste 20 g / 1pcs.