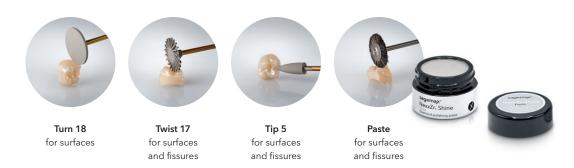

The dimensionally stable, diamondinfused rubber polishers convince users with their easy and efficient application. Additionally, they have a long service life and provide a true-to-nature lustre. NexxZr Shine creates a homogeneous surface with both monolithic and partially veneered restorations. There are three coordinated shapes for the optimum polishing of the different structures: Turn 18, Twist 17 and Tip 5. The shapes are available in the grits smooth (Step 1, prepolishing) and gloss (Step 2, high-gloss polishing). The universally usable diamond polishing paste NexxZr Shine Paste completes the assortment. It removes microscratches and leaves a smooth-as-glass surface with a high gloss.

# Three coordinated shapes and a paste Optimum polishing results, irrespective of structure and surface