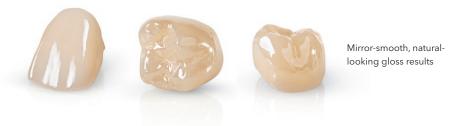

The dimensionally stable, diamondinfused rubber polishers convince users with their easy and efficient application. Additionally, they have a long service life and provide a true-to-nature lustre. NexxZr Shine creates a homogeneous surface with both monolithic and partially veneered restorations. There are three coordinated shapes for the optimum polishing of the different structures: Turn 18, Twist 17 and Tip 5. The shapes are available in the grits smooth (Step 1, prepolishing) and gloss (Step 2, high-gloss polishing). The universally usable diamond polishing paste NexxZr Shine Paste completes the assortment. It removes microscratches and leaves a smooth-as-glass surface with a high gloss.