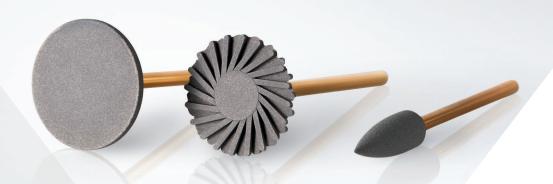

The dimensionally stable, diamondinfused rubber polishers convince users with their easy and efficient application. Additionally, they have a long service life and provide a true-to-nature lustre. NexxZr Shine creates a homogeneous surface with both monolithic and partially veneered restorations. There are three coordinated shapes for the optimum polishing of the different structures: Turn 18, Twist 17 and Tip 5. The shapes are available in the grits smooth (Step 1, prepolishing) and gloss (Step 2, high-gloss polishing). The universally usable diamond polishing paste NexxZr Shine Paste completes the assortment. It removes microscratches and leaves a smooth-as-glass surface with a high gloss.

# Three coordinated shapes and a paste Optimum polishing results, irrespective of structure and surface